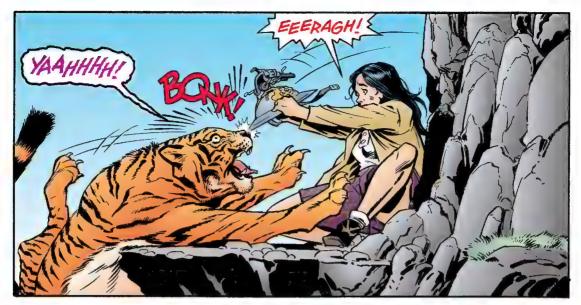

IN THIS CASE I SUSPECT
IT'S INTENDED TO BE A CREWSERVED WEAPONS SYSTEM.
STRAP THE THING TO ONE MISTER
TORTOISE, FOR BATTLEFIELD
MOBILITY, TEAMED WITH
ONE MISTER HARE FOR
ACTUAL OPERATION.









LISTEN UP, HIGHNESS. YOU WANT
TO FIGURE OUT WHAT'S GOING
ON? THEN CONTINUE HIKING OVER
THESE HILLS, DOWN THROUGH THE
VALLEY OF THE BIG SLEEPERS,
AND UP INTO THE HILLS BEYOND,
LOOK FOR A REMOTE CAVE
THERE, YOU CAN'T
MISS IT.





























SURE, BUT I'VE BEEN THINKING ABOUT WHAT THE FORSWORN KNIGHT SAID YESTERDAY, I'M WORRIED THAT IT ACTUALLY REFERRED TO SOMETHING DIRE AND IMMINENT INVOLVING MISS RED AND MISS WHITE.













































































NEXT: SHOW TRIALS & PUBLIC EXECUTIONS!